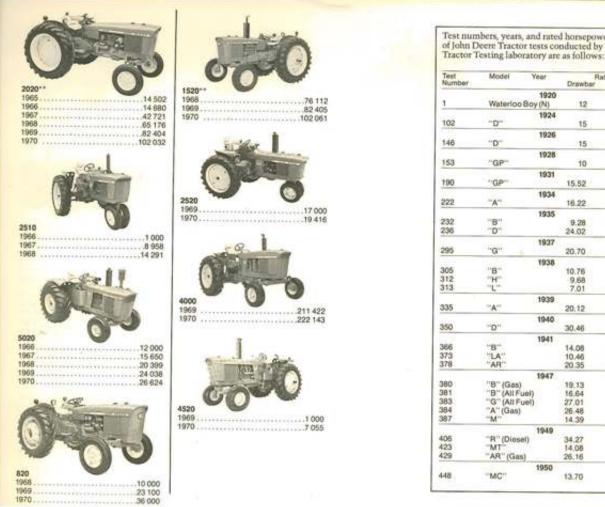

#### John Deere Baler Serial Number Lookup

Test numbers, years, and rated horsepower results of John Deere Tractor tests conducted by the Nebraska

| Test   | Model Y                                                                                                        | /ear  | Rated hp |             |
|--------|----------------------------------------------------------------------------------------------------------------|-------|----------|-------------|
| Number |                                                                                                                |       | Drawbar  | Belt Pulley |
|        |                                                                                                                | 1920  |          |             |
| 1      | Waterioo Bo                                                                                                    | y (ND | 12       | 25          |
|        |                                                                                                                | 1924  |          |             |
| 102    | "D"                                                                                                            |       | 15       | 27          |
| 100    |                                                                                                                | -     | 10       |             |
|        |                                                                                                                | 1926  |          |             |
| 146    | D                                                                                                              |       | 15       | 27          |
|        |                                                                                                                | 1928  |          |             |
| 153    | "GP"                                                                                                           |       | 10       | 20          |
|        |                                                                                                                | 1931  |          |             |
| 190    | "GP"                                                                                                           |       | 15.52    | 24.30       |
|        |                                                                                                                | 40.04 | POINT.   | 64.00       |
| 100    |                                                                                                                | 1934  |          |             |
| 222    | ~A~                                                                                                            |       | 16.22    | 23.52       |
| -      |                                                                                                                | 1935  |          |             |
| 232    | ···8··                                                                                                         |       | 9.28     | 14.25       |
| 36     | "O"                                                                                                            |       | 24.02    | 37.37       |
|        |                                                                                                                | 1937  |          |             |
| 95     | "G"                                                                                                            | 1001  | 20.70    | 31.44       |
|        |                                                                                                                |       | 50.70    | 01.44       |
|        | lim.                                                                                                           | 1938  |          |             |
| 05     | ···8                                                                                                           |       | 10.76    | 16.86       |
| 12     | "H"                                                                                                            |       | 9,68     | 12.97       |
| 13     | L                                                                                                              | _     | 7.01     | 9.27        |
|        |                                                                                                                | 1939  |          |             |
| 35     | "A"                                                                                                            |       | 20.12    | 26.33       |
|        |                                                                                                                | 1940  |          |             |
| 50     | -D++                                                                                                           | 10.46 | 30.46    | 38.11       |
|        |                                                                                                                |       | 30.40    | 30,11       |
|        | And and a second se | 1941  | 11111    | 1.2.2.2     |
| 66     | ···8···                                                                                                        |       | 14.08    | 17,46       |
| 73     | "LA"                                                                                                           |       | 10.46    | 12,93       |
| 78     | "AR"                                                                                                           |       | 20.35    | 26.30       |
|        |                                                                                                                | 1947  |          |             |
| 80     | "8" (Gas)                                                                                                      |       | 19.13    | 24.39       |
| 81     | "B" (All Fuel)                                                                                                 |       | 16.64    | 20.68       |
| 83     | "G" (All Fuel)                                                                                                 |       | 27.01    | 33.83       |
| 84     | "A" (Gas)                                                                                                      |       | 26.48    | 33.53       |
| 87     | -M-                                                                                                            |       | 14.39    | 18.21       |
|        |                                                                                                                | 1010  |          | 191.6.1     |
| 05     | THE REAL PROPERTY OF                                                                                           | 1949  | 24.07    | 40.00       |
| 23     | "R" (Diesel)                                                                                                   |       | 34.27    | 43.32       |
| 23     |                                                                                                                |       | 14.08    | 18.33       |
| 68     | "AR" (Gas)                                                                                                     | 1.1.1 | 26.16    | 33.24       |
|        |                                                                                                                | 1950  |          |             |
| 48     | "MC"                                                                                                           |       | 13.70    | 18.89       |
|        |                                                                                                                |       |          |             |